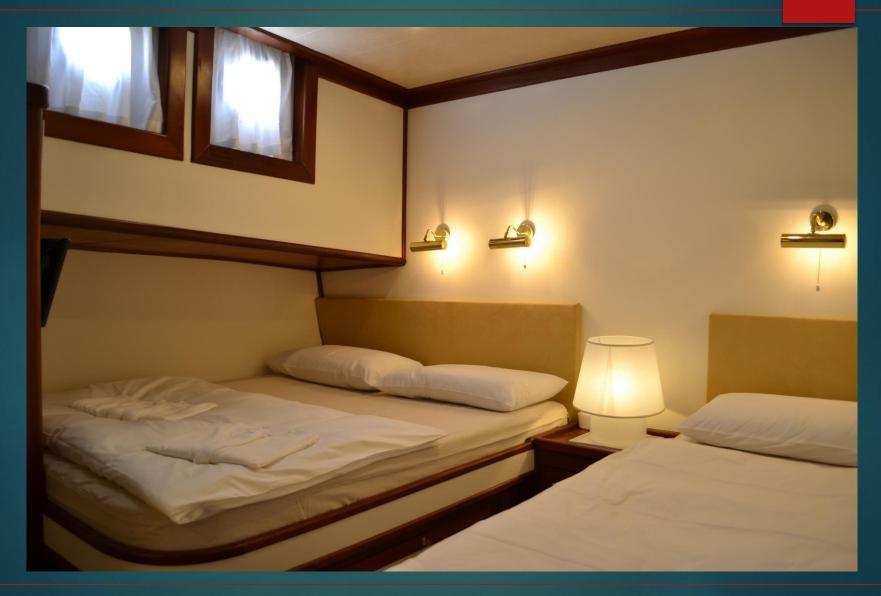

# DVI MARIJE

# ANCHOR



# DHRONE



### AL FRESCO DINING



### SALOON



### SALOON



# SALOON



### **EXTERIOR**





### TOILETTES





# MASTER CABIN



### TRIPLE CABIN



### DOUBLE CABIN





Lenght: 24,00 mt Beam: 7,80 mt

Draft: 2,80 mt

Main engines: 380Hp Aifo Generators: 2 x Kohler 28Kw Built 2004 refit 2013-2019

Guest cabins: 5

Cabins configuration: 1 master, 2 double; 2

triple

Bed configuration: 1 king; 4 queen; 2 single

Guests: 12 Crew: 3

Amenities: Tender 5,80 mt with 40hp outboard, watermaker, water ski, snorkeling and fishing equipment, 2 seat kayak, SUP, Sat TV in each cabin.

Features: very spacious cockpit, up to 12 guests; perfectly mainteined; modern style.

Available in Southern Italy