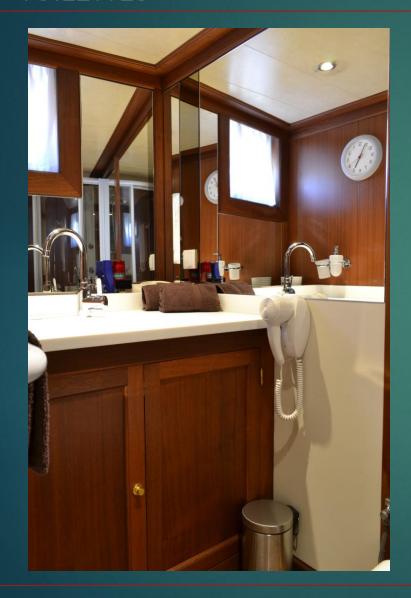

# DVI MARIJE

# ANCHOR



# DHRONE



### AL FRESCO DINING



### SALOON



### SALOON



# SALOON



### **EXTERIOR**





### TOILETTES





# MASTER CABIN



### TRIPLE CABIN



### DOUBLE CABIN





Lenght: 24,00 mt Beam: 7,80 mt

Draft: 2,80 mt

Main engines: 380Hp Aifo Generators: 2 x Kohler 28Kw Built 2004 refit 2013-2019

Guest cabins: 5

Cabins configuration: 1 master, 2 double; 2

triple

Bed configuration: 1 king; 4 queen; 2 single

Guests: 12 Crew: 3

Amenities: Tender 5,80 mt with 40hp outboard, watermaker, water ski, snorkeling and fishing equipment, 2 seat kayak, SUP, Sat TV in each cabin.

Features: very spacious cockpit, up to 12 guests; perfectly mainteined; modern style.

Available in Southern Italy