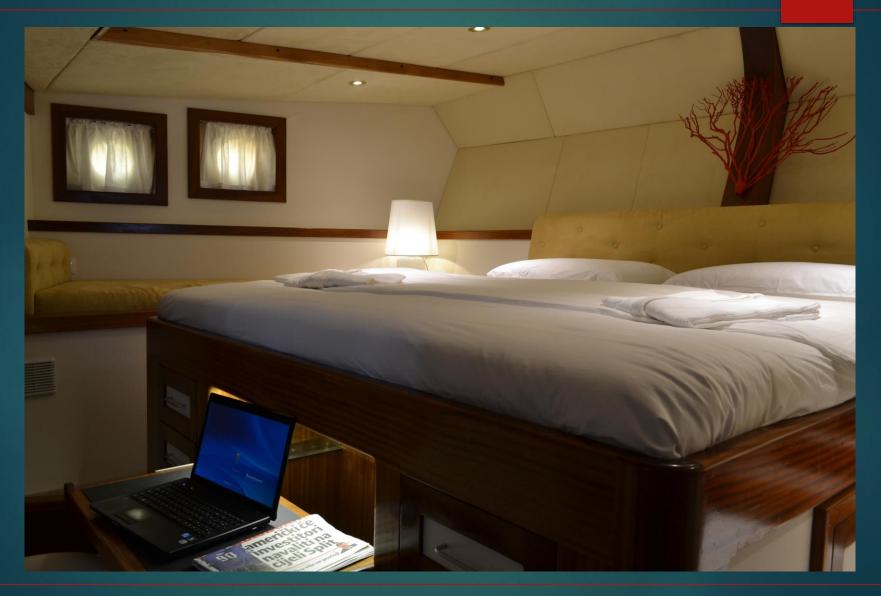

# DVI MARIJE

# ANCHOR



# DHRONE



### AL FRESCO DINING



### SALOON



### SALOON



# SALOON



### **EXTERIOR**





### TOILETTES





# MASTER CABIN



### TRIPLE CABIN



### DOUBLE CABIN





Lenght: 24,00 mt Beam: 7,80 mt

Draft: 2,80 mt

Main engines: 380Hp Aifo Generators: 2 x Kohler 28Kw Built 2004 refit 2013-2019

Guest cabins: 5

Cabins configuration: 1 master, 2 double; 2

triple

Bed configuration: 1 king; 4 queen; 2 single

Guests: 12 Crew: 3

Amenities: Tender 5,80 mt with 40hp outboard, watermaker, water ski, snorkeling and fishing equipment, 2 seat kayak, SUP, Sat TV in each cabin.

Features: very spacious cockpit, up to 12 guests; perfectly mainteined; modern style.

Available in Southern Italy