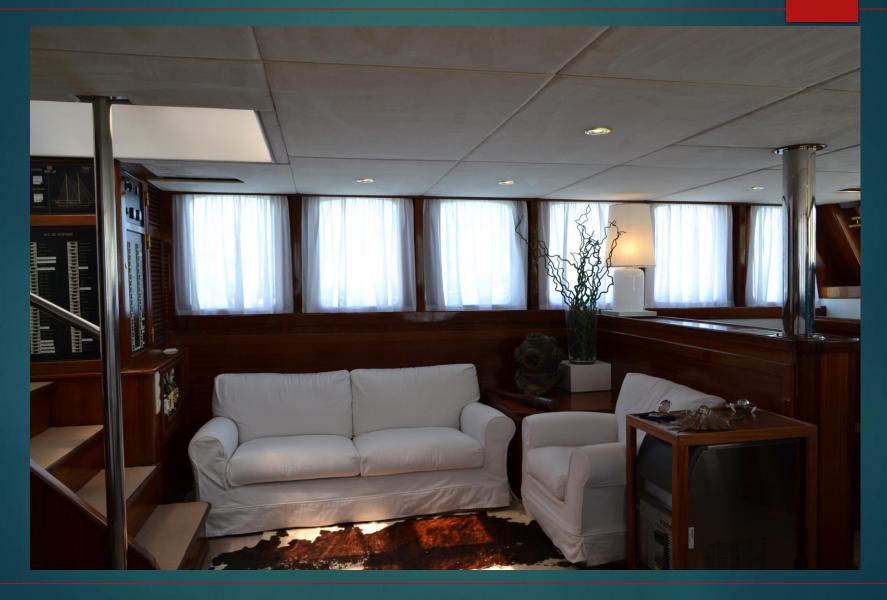

# DVI MARIJE

# ANCHOR



# DHRONE



### AL FRESCO DINING



### SALOON



### SALOON



# SALOON



### **EXTERIOR**





### TOILETTES





# MASTER CABIN



### TRIPLE CABIN



### DOUBLE CABIN





Lenght: 24,00 mt Beam: 7,80 mt

Draft: 2,80 mt

Main engines: 380Hp Aifo Generators: 2 x Kohler 28Kw Built 2004 refit 2013-2019

Guest cabins: 5

Cabins configuration: 1 master, 2 double; 2

triple

Bed configuration: 1 king; 4 queen; 2 single

Guests: 12 Crew: 3

Amenities: Tender 5,80 mt with 40hp outboard, watermaker, water ski, snorkeling and fishing equipment, 2 seat kayak, SUP, Sat TV in each cabin.

Features: very spacious cockpit, up to 12 guests; perfectly mainteined; modern style.

Available in Southern Italy