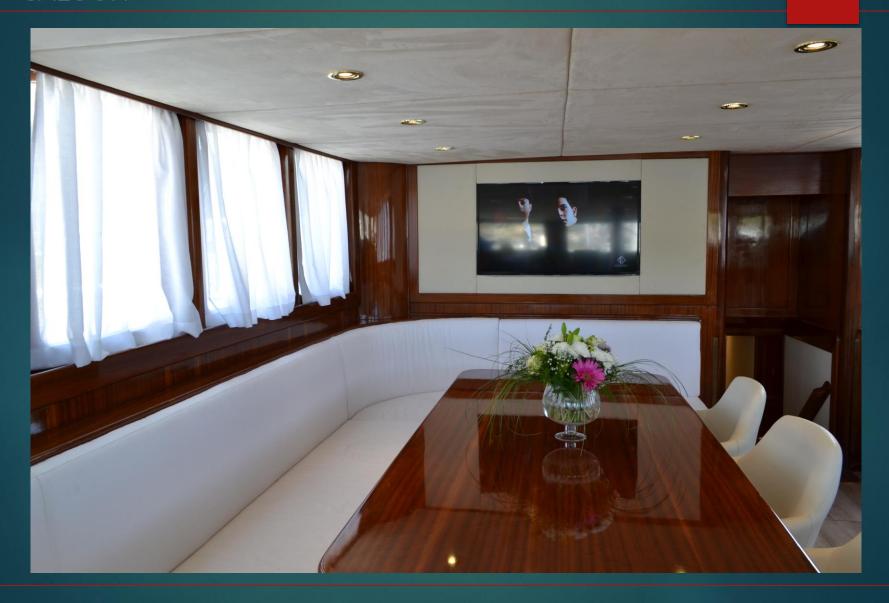

# DVI MARIJE

# ANCHOR



# DHRONE



### AL FRESCO DINING



### SALOON



### SALOON



# SALOON



### **EXTERIOR**





### TOILETTES





# MASTER CABIN



### TRIPLE CABIN



### DOUBLE CABIN





Lenght: 24,00 mt Beam: 7,80 mt

Draft: 2,80 mt

Main engines: 380Hp Aifo Generators: 2 x Kohler 28Kw Built 2004 refit 2013-2019

Guest cabins: 5

Cabins configuration: 1 master, 2 double; 2

triple

Bed configuration: 1 king; 4 queen; 2 single

Guests: 12 Crew: 3

Amenities: Tender 5,80 mt with 40hp outboard, watermaker, water ski, snorkeling and fishing equipment, 2 seat kayak, SUP, Sat TV in each cabin.

Features: very spacious cockpit, up to 12 guests; perfectly mainteined; modern style.

Available in Southern Italy