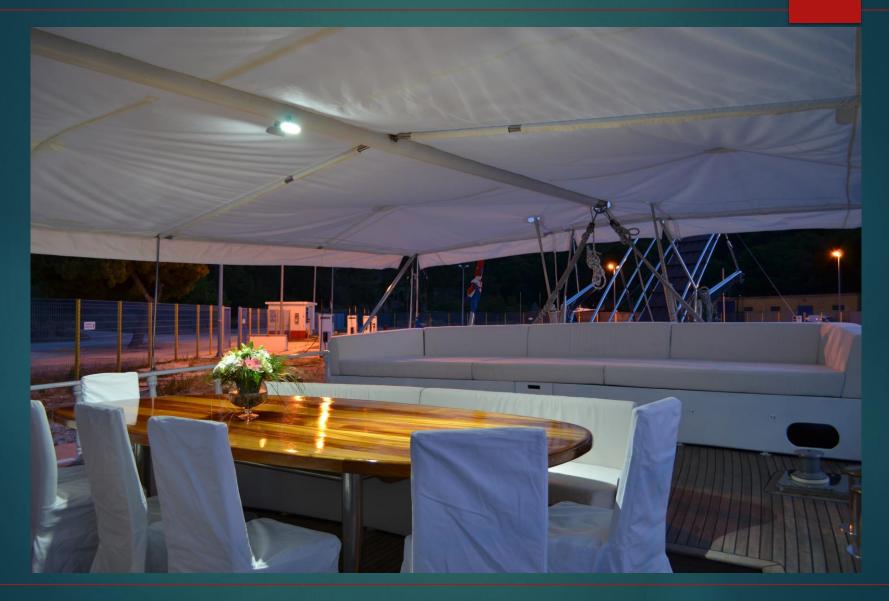

# DVI MARIJE

# ANCHOR



# DHRONE



### AL FRESCO DINING



### SALOON



### SALOON



# SALOON



### **EXTERIOR**





### TOILETTES





# MASTER CABIN



### TRIPLE CABIN



### DOUBLE CABIN





Lenght: 24,00 mt Beam: 7,80 mt

Draft: 2,80 mt

Main engines: 380Hp Aifo Generators: 2 x Kohler 28Kw Built 2004 refit 2013-2019

Guest cabins: 5

Cabins configuration: 1 master, 2 double; 2

triple

Bed configuration: 1 king; 4 queen; 2 single

Guests: 12 Crew: 3

Amenities: Tender 5,80 mt with 40hp outboard, watermaker, water ski, snorkeling and fishing equipment, 2 seat kayak, SUP, Sat TV in each cabin.

Features: very spacious cockpit, up to 12 guests; perfectly mainteined; modern style.

Available in Southern Italy