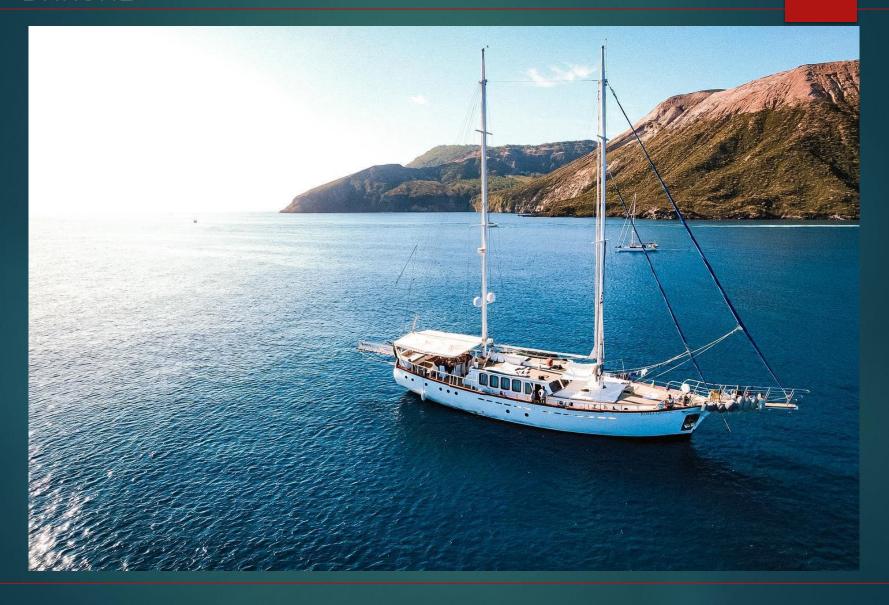

# DVI MARIJE

# ANCHOR



# DHRONE



### AL FRESCO DINING



### SALOON



### SALOON



# SALOON



### **EXTERIOR**





### TOILETTES





# MASTER CABIN



### TRIPLE CABIN



### DOUBLE CABIN





Lenght: 24,00 mt Beam: 7,80 mt

Draft: 2,80 mt

Main engines: 380Hp Aifo Generators: 2 x Kohler 28Kw Built 2004 refit 2013-2019

Guest cabins: 5

Cabins configuration: 1 master, 2 double; 2

triple

Bed configuration: 1 king; 4 queen; 2 single

Guests: 12 Crew: 3

Amenities: Tender 5,80 mt with 40hp outboard, watermaker, water ski, snorkeling and fishing equipment, 2 seat kayak, SUP, Sat TV in each cabin.

Features: very spacious cockpit, up to 12 guests; perfectly mainteined; modern style.

Available in Southern Italy