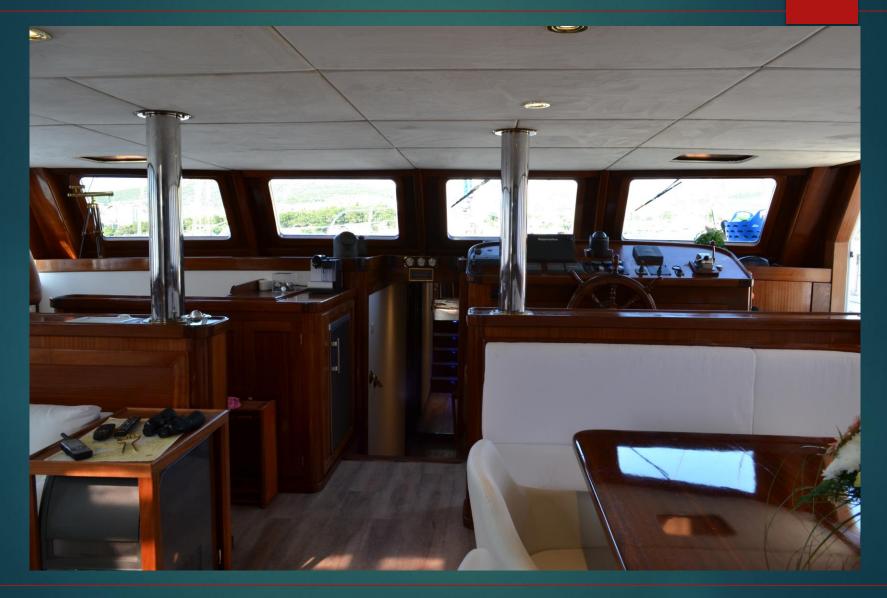

# DVI MARIJE

# ANCHOR



# DHRONE



### AL FRESCO DINING



### SALOON



### SALOON



# SALOON



### **EXTERIOR**





### TOILETTES





# MASTER CABIN



### TRIPLE CABIN



### DOUBLE CABIN





Lenght: 24,00 mt Beam: 7,80 mt

Draft: 2,80 mt

Main engines: 380Hp Aifo Generators: 2 x Kohler 28Kw Built 2004 refit 2013-2019

Guest cabins: 5

Cabins configuration: 1 master, 2 double; 2

triple

Bed configuration: 1 king; 4 queen; 2 single

Guests: 12 Crew: 3

Amenities: Tender 5,80 mt with 40hp outboard, watermaker, water ski, snorkeling and fishing equipment, 2 seat kayak, SUP, Sat TV in each cabin.

Features: very spacious cockpit, up to 12 guests; perfectly mainteined; modern style.

Available in Southern Italy