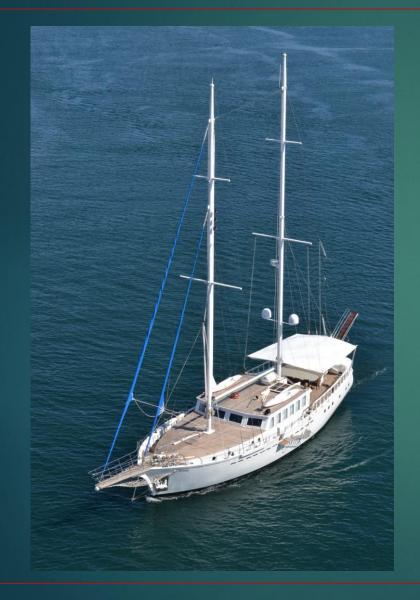

# DVI MARIJE

# ANCHOR



# DHRONE



### AL FRESCO DINING



### SALOON



### SALOON



# SALOON



### **EXTERIOR**





### TOILETTES





# MASTER CABIN



### TRIPLE CABIN



### DOUBLE CABIN





Lenght: 24,00 mt Beam: 7,80 mt

Draft: 2,80 mt

Main engines: 380Hp Aifo Generators: 2 x Kohler 28Kw Built 2004 refit 2013-2019

Guest cabins: 5

Cabins configuration: 1 master, 2 double; 2

triple

Bed configuration: 1 king; 4 queen; 2 single

Guests: 12 Crew: 3

Amenities: Tender 5,80 mt with 40hp outboard, watermaker, water ski, snorkeling and fishing equipment, 2 seat kayak, SUP, Sat TV in each cabin.

Features: very spacious cockpit, up to 12 guests; perfectly mainteined; modern style.

Available in Southern Italy