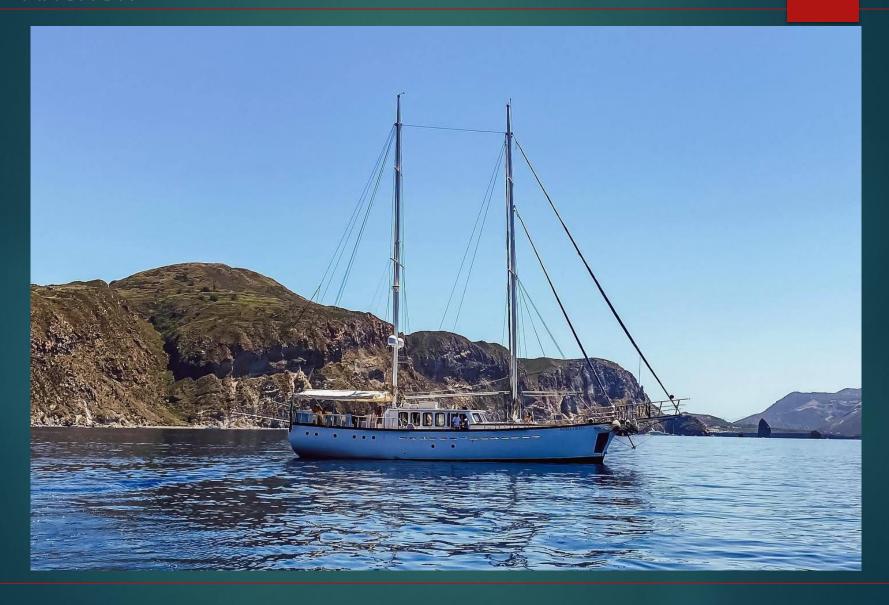

# DVI MARIJE

# ANCHOR



# DHRONE



### AL FRESCO DINING



### SALOON



### SALOON



# SALOON



### **EXTERIOR**





### TOILETTES





# MASTER CABIN



### TRIPLE CABIN



### DOUBLE CABIN





Lenght: 24,00 mt Beam: 7,80 mt

Draft: 2,80 mt

Main engines: 380Hp Aifo Generators: 2 x Kohler 28Kw Built 2004 refit 2013-2019

Guest cabins: 5

Cabins configuration: 1 master, 2 double; 2

triple

Bed configuration: 1 king; 4 queen; 2 single

Guests: 12 Crew: 3

Amenities: Tender 5,80 mt with 40hp outboard, watermaker, water ski, snorkeling and fishing equipment, 2 seat kayak, SUP, Sat TV in each cabin.

Features: very spacious cockpit, up to 12 guests; perfectly mainteined; modern style.

Available in Southern Italy