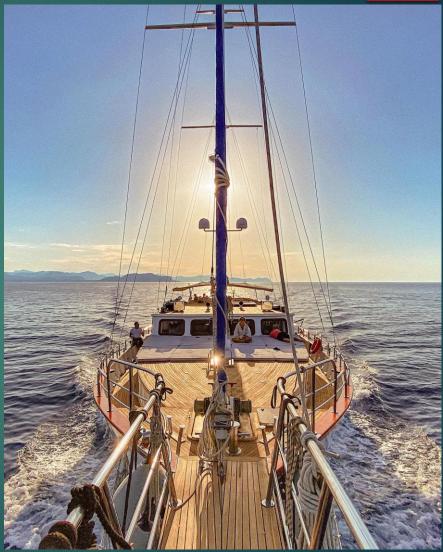

# DVI MARIJE

# ANCHOR



# DHRONE



### AL FRESCO DINING



### SALOON



### SALOON



# SALOON



### **EXTERIOR**





### TOILETTES





# MASTER CABIN



### TRIPLE CABIN



### DOUBLE CABIN





Lenght: 24,00 mt Beam: 7,80 mt

Draft: 2,80 mt

Main engines: 380Hp Aifo Generators: 2 x Kohler 28Kw Built 2004 refit 2013-2019

Guest cabins: 5

Cabins configuration: 1 master, 2 double; 2

triple

Bed configuration: 1 king; 4 queen; 2 single

Guests: 12 Crew: 3

Amenities: Tender 5,80 mt with 40hp outboard, watermaker, water ski, snorkeling and fishing equipment, 2 seat kayak, SUP, Sat TV in each cabin.

Features: very spacious cockpit, up to 12 guests; perfectly mainteined; modern style.

Available in Southern Italy