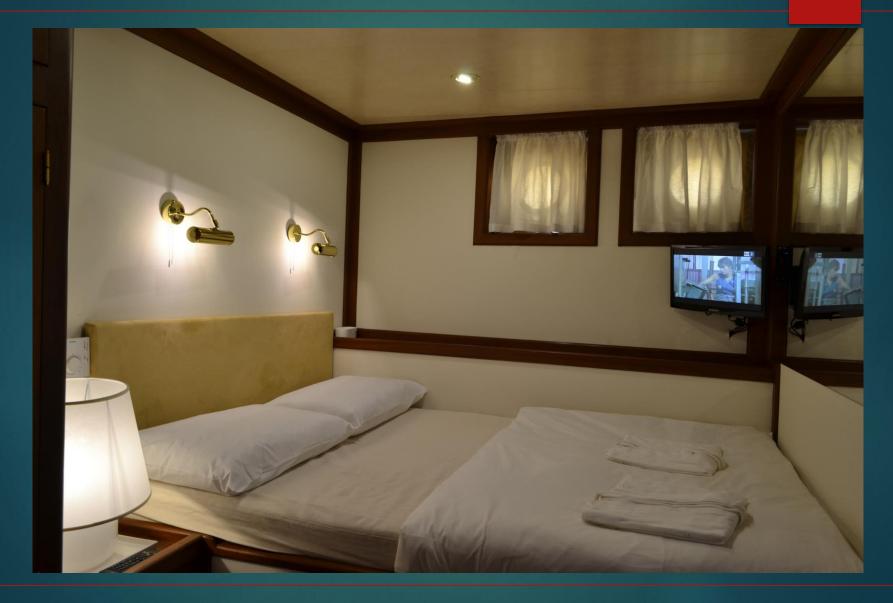

### DOUBLE CABIN

Lenght: 24,00 mt Beam: 7,80 mt

Draft: 2,80 mt

Main engines: 380Hp Aifo Generators: 2 x Kohler 28Kw Built 2004 refit 2013-2019

Guest cabins: 5

Cabins configuration: 1 master, 2 double; 2

triple

Bed configuration: 1 king; 4 queen; 2 single

Guests: 12 Crew: 3

Amenities: Tender 5,80 mt with 40hp outboard, watermaker, water ski, snorkeling and fishing equipment, 2 seat kayak, SUP, Sat TV in each cabin.