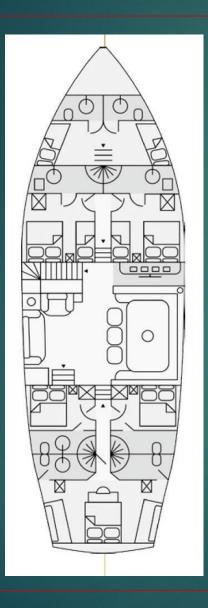

### DOUBLE CABIN

Lenght: 24,00 mt Beam: 7,80 mt

Draft: 2,80 mt

Main engines: 380Hp Aifo Generators: 2 x Kohler 28Kw Built 2004 refit 2013-2019

Guest cabins: 5

Cabins configuration: 1 master, 2 double; 2

triple

Bed configuration: 1 king; 4 queen; 2 single

Guests: 12 Crew: 3

Amenities: Tender 5,80 mt with 40hp outboard, watermaker, water ski, snorkeling and fishing equipment, 2 seat kayak, SUP, Sat TV in each cabin.