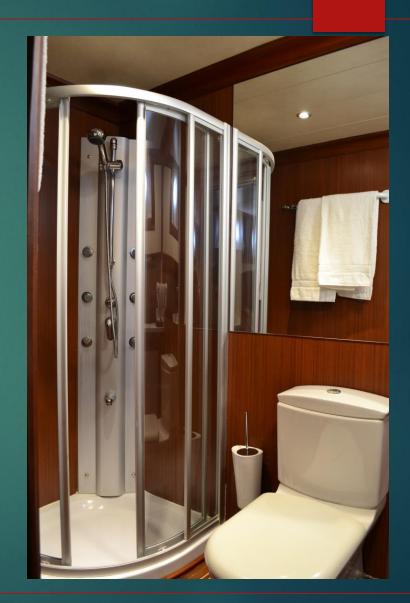

# DVI MARIJE

# ANCHOR



# DHRONE



### AL FRESCO DINING



### SALOON



### SALOON



# SALOON



### **EXTERIOR**





### TOILETTES





# MASTER CABIN



### TRIPLE CABIN



### DOUBLE CABIN





Lenght: 24,00 mt Beam: 7,80 mt

Draft: 2,80 mt

Main engines: 380Hp Aifo Generators: 2 x Kohler 28Kw Built 2004 refit 2013-2019

Guest cabins: 5

Cabins configuration: 1 master, 2 double; 2

triple

Bed configuration: 1 king; 4 queen; 2 single

Guests: 12 Crew: 3

Amenities: Tender 5,80 mt with 40hp outboard, watermaker, water ski, snorkeling and fishing equipment, 2 seat kayak, SUP, Sat TV in each cabin.

Features: very spacious cockpit, up to 12 guests; perfectly mainteined; modern style.

Available in Southern Italy